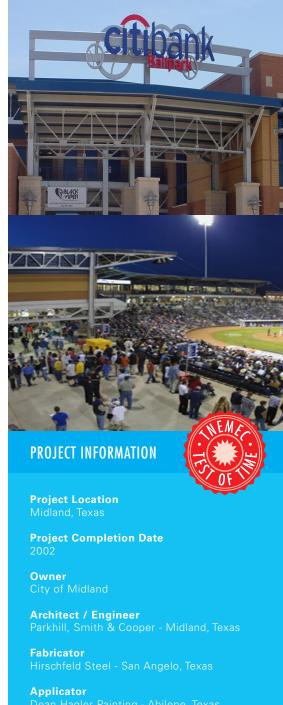

## SCHARBAUER SPORTS COMPLEX

When the City of Midland, Texas was ready to build new homes for the Oakland A's Double A baseball affiliate - Midland Rockhounds - and the Lee Rebels and Midland High Bulldogs high school football teams, it put considerable thought and effort into the planning of every aspect of the Scharbauer Sports Complex.

The complex actually is home to two stadiums: CitiBank Ball Park and Grande Communications Football/Soccer Stadium. CitiBank Ball Park features 5,000 permanent and 1,000 grass berm seats, a picnic area for 600, club lounge, VIP suites and a novelty store in the baseball stadium. Grande Communications Stadium features 15,000 permanent seats, with an additional 3,000 grass berm seats and a synthetic turf playing surface. The complex has parking for 3,500 vehicles and 40

When it came time to design a paint scheme for the complex, architects wanted something unique that would remain vibrant, even in the legendary Texas sun. Ultimately the architects turned their attention to Tnemec's Series 1077 Enduralume, a metallic pigmented aliphatic polyurethane that is infused with specialty additives that absorb and diffuse ultra-violet light, protecting the film from the damaging rays. Often used to accent architecturally interesting details on high-profile projects, Enduralume was specified to coat the decorative louvers over the windows, the columns and beams that hold up the canopy and all the structural steel on the stadium.

First primed with Tnemec's stalwart Series 66 Hi-Build Epoxoline polyamide epoxy, the steel then received a spray-applied coat of Series 1077 Enduralume in 01MT Bright Aluminum.

"We wanted something unique in appearance for the new facility, and we wanted something that would stand the test of time in the ever-changing weather of West Texas," said Jay Edwards, P.E., at Parkhill, Smith & Cooper, Inc. "We chose Tnemec because of their proven track record in long-term performance and unique products as well as their long history of service."