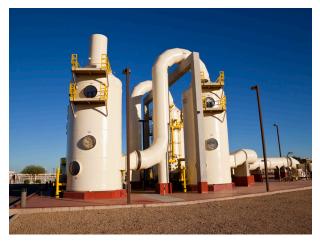

## 91<sup>ST</sup> AVENUE WASTEWATER TREATMENT PLANT











## **PROJECT INFORMATION**

**Project Location** 

Tolleson, Arizona

**Project Completion Date** 

Ongoing

Owner

City of Phoenix

Architect/Engineer

Malcom Prinie - Phoenix, Arizona

Black & Veatch - Phoenix, Arizona

## FEATURED PRODUCTS

Series N69 Hi-Build Epoxoline II

Series 120 Vinester

Series 135 Chembuild

Series 151-1051 Elasto-Grip

Series 180 W.B. Tneme-Crete

Series 218 MortarClad

Series 237 Power-Tread

Series 270 Stranlok

Series 280 Tneme-Glaze

Series 282 Tneme-Glaze

Series 291 CRU

Series 434 Perma-Shield H<sub>2</sub>S

Series 435 Perma-Glaze

Series 446 Perma-Shield MCU

Series 1075 Endura-Shield II