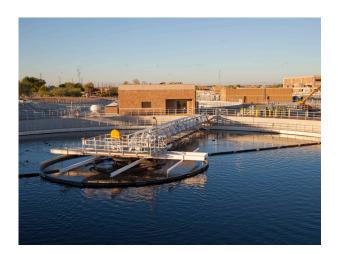

## 91<sup>ST</sup> AVENUE WASTEWATER TREATMENT PLANT











## **PROJECT INFORMATION**

**Project Location** 

Tolleson, Arizona

**Project Completion Date** 

Ongoing

Owner

City of Phoenix

Architect/Engineer

Malcom Prinie - Phoenix, Arizona

Black & Veatch - Phoenix, Arizona

## FEATURED PRODUCTS

Series N69 Hi-Build Epoxoline II

Series 120 Vinester

Series 135 Chembuild

Series 151-1051 Elasto-Grip

Series 180 W.B. Tneme-Crete

Series 218 MortarClad

Series 237 Power-Tread

Series 270 Stranlok

Series 280 Tneme-Glaze

Series 282 Tneme-Glaze

Series 291 CRU

Series 434 Perma-Shield H<sub>2</sub>S

Series 435 Perma-Glaze

Series 446 Perma-Shield MCU

Series 1075 Endura-Shield II